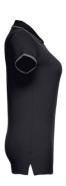

### THC ROME WOMEN. WOMEN'S SLIM FIT POLO SHIRT

## **Specification**

Short-sleeved bicolour polo for women in 100% carded cotton pique (210 g/m²) (colour: 183: 85% cotton/15% viscose). Two-colour contrast on the collar, sleeve and placket. Contains collar and cuffs in Rib. Reinforced placket with 3 contrasting colour buttons (extra button inserted in the inner side seam). Fitted waist and small side slits on the bottom of the polo. Sizes: S, M, L, XL, XXL