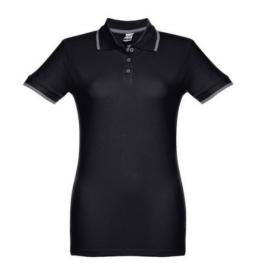

### THC ROME WOMEN. WOMEN'S SLIM FIT POLO SHIRT

## **Specification**

Short-sleeved bicolour polo for women in 100% carded cotton pique (210 g/m²) (colour: 183: 85% cotton/15% viscose). Two-colour contrast on the collar, sleeve and placket. Contains collar and cuffs in Rib. Reinforced placket with 3 contrasting colour buttons (extra button inserted in the inner side seam). Fitted waist and small side slits on the bottom of the polo. Sizes: S, M, L, XL, XXL