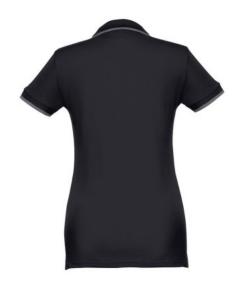

### THC ROME WOMEN. WOMEN'S SLIM FIT POLO SHIRT

## **Specification**

Short-sleeved bicolour polo for women in 100% carded cotton pique (210 g/m²) (colour: 183: 85% cotton/15% viscose). Two-colour contrast on the collar, sleeve and placket. Contains collar and cuffs in Rib. Reinforced placket with 3 contrasting colour buttons (extra button inserted in the inner side seam). Fitted waist and small side slits on the bottom of the polo. Sizes: S, M, L, XL, XXL